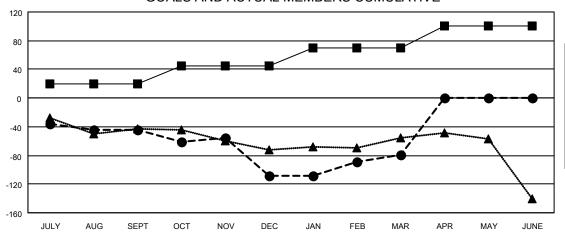

| Members               |                       |                            |     |        |  |  |  |
|-----------------------|-----------------------|----------------------------|-----|--------|--|--|--|
| RESULTS FOR 2022-2023 |                       |                            |     |        |  |  |  |
| QUARTER               | MEMBER GROWTI<br>GOAL | H NET MEMBER GRO<br>ACTUAL |     | TUAL   |  |  |  |
| JULY/AUG/SE           | EPT 20                | 102                        | 129 | ileis) |  |  |  |
| OCT/NOV/DE            | C 25                  | 84                         | 141 |        |  |  |  |
| JAN/FEB/MAF           | R 25                  | 108                        | 70  |        |  |  |  |
| APR/MAY/JUI           | NE 31                 | 0                          | 0   |        |  |  |  |

## GOALS AND ACTUAL MEMBERS CUMULATIVE

- MEMBER GROWTH NET GOAL

MEMBER GROWTH ACTUAL

▲ - LAST YEAR MEMBERSHIP ACTUAL

| DROPPED CLUBS: 4 |     |
|------------------|-----|
| DROPPED MEMBERS  |     |
| DECEASED         | 58  |
| CLUB CANCELLED   | 17  |
| OTHER            | 265 |
| TOTAL            | 340 |
|                  |     |