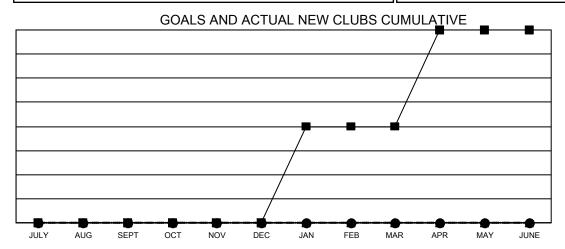

## GAT MONTHLY MEMBERSHIP PROGRESS REPORT

Multiple District 36

Results as of: 3/31/2023

LOCATION: OREGON

| Clubs RESULTS FOR 2022-2023                 |             |             |             |                |  |
|---------------------------------------------|-------------|-------------|-------------|----------------|--|
|                                             |             |             |             |                |  |
| JULY/AUG/SEPT<br>OCT/NOV/DEC<br>JAN/FEB/MAR | 0<br>0<br>2 | 0<br>0<br>0 | 2<br>1<br>1 | JU<br>OC<br>JA |  |
| APR/MAY/JUNE                                | 2           | 0           | 0           | AP             |  |

- CURRENT YEAR GOALS FOR NEW CLUBS

- ● - CURRENT YEAR ACTUAL NEW CLUBS

- ▲ - LAST YEAR ACTUAL NEW CLUBS